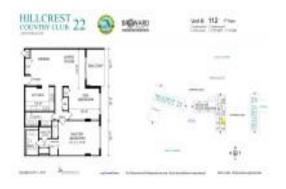

# **Unit 112 - Hillcrest Country Club 22**

112 - 4350 Hillcrest Dr, Hollywood Beach, FL, Broward 33021

#### **Unit Information**

 MLS Number:
 A11692674

 Status:
 Active

 Size:
 1,132 Sq ft.

Bedrooms: 2 Full Bathrooms: 2

Half Bathrooms:

Parking Spaces: 1 Space, Assigned Parking

 View:
 \$255,000