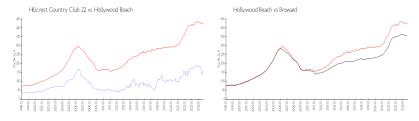

#### **Market Information**

Hillcrest Country \$159/sq. ft. Hollywood Beach: \$422/sq. ft. Club 22:
Hollywood Beach: \$422/sq. ft. Broward: \$339/sq. ft.