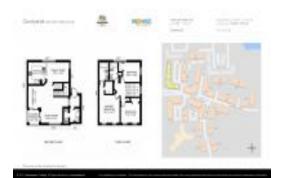

# Unit 4301 SW 160th Ave # 203 - Courtyards at Nautica

4301 SW 160th Ave # 203 - 4301-4475 SW 160 Ave, Miramar, FL, Broward 33027

#### **Unit Information**

 MLS Number:
 A11692775

 Status:
 Active

 Size:
 1,445 Sq ft.

Bedrooms:3Full Bathrooms:2Half Bathrooms:1

Parking Spaces:

View:

 Rental Price:
 \$3,000

 List PPSF:
 \$2

 Valuated Price:
 \$407,000

 Valuated PPSF:
 \$282

The above valuated price is a baseline figure that does not take into account any specific renovation, upgrade, split, merge, or deterioration of the unit.