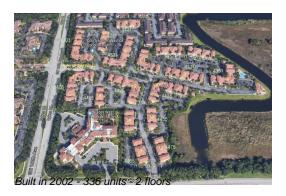

## **Building Information**

Number of units: 336
Number of active listings for rent: 0
Number of active listings for sale: 2
Building inventory for sale: 0%
Number of sales over the last 12 months: 10
Number of sales over the last 6 months: 4
Number of sales over the last 3 months: 3