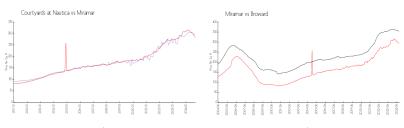

#### **Market Information**

Courtyards at \$281/sq. ft. Miramar: \$292/sq. ft.

Nautica:

Miramar: \$292/sq. ft. Broward: \$339/sq. ft.