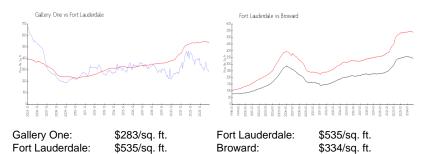

### Market Information

#### **Inventory for Sale**

| Gallery One     | 26% |
|-----------------|-----|
| Fort Lauderdale | 6%  |
| Broward         | 5%  |

## Avg. Time to Close Over Last 12 Months

| Gallery One     | 142 days |
|-----------------|----------|
| Fort Lauderdale | 89 days  |
| Broward         | 76 days  |