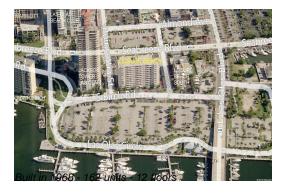

# Unit 512 - Leisure Beach

512 - 200 S Birch Rd, Fort Lauderdale, FL, Broward 33316

## **Building Information**

Number of units: 162
Number of active listings for rent: 0
Number of active listings for sale: 13
Building inventory for sale: 8%
Number of sales over the last 12 months: 1
Number of sales over the last 6 months: 0
Number of sales over the last 3 months: 0

## **Building Association Information**

Leisure Beach Condominium 200 S Birch Rd Fort Lauderdale, FL 33316 (954) 523-2195