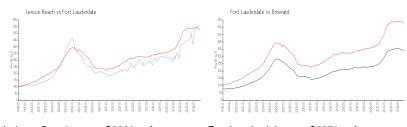

## **Market Information**

Leisure Beach: \$563/sq. ft. Fort Lauderdale: \$527/sq. ft. Fort Lauderdale: \$334/sq. ft. Broward: \$334/sq. ft.