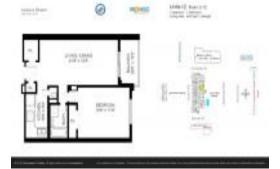

#### **Unit Information**

 MLS Number:
 A11692822

 Status:
 Active

 Size:
 647 Sq ft.

 Bedrooms:
 1

Full Bathrooms: 1
Half Bathrooms:

Parking Spaces: 1 Space, Assigned Parking

View: Ocean View
Rental Price: \$1,750
List PPSF: \$3
Valuated Price: \$345,000
Valuated PPSF: \$533