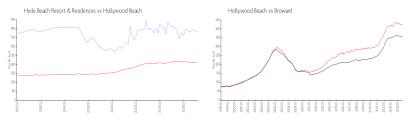

#### **Market Information**

Hyde Beach Resort \$766/sq. ft. Hollywood Beach: \$422/sq. ft. & Residences:
Hollywood Beach: \$422/sq. ft. Broward: \$339/sq. ft.