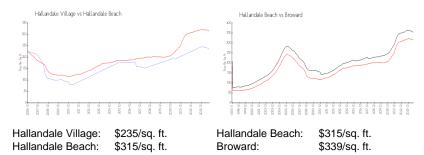

## **Unit Information**

| MLS Number:<br>Status:<br>Size:<br>Bedrooms:<br>Full Bathrooms:<br>Half Bathrooms:<br>Parking Spaces:<br>View: | A11692880<br>Active<br>1,834 Sq ft.<br>3<br>2<br>1 |
|----------------------------------------------------------------------------------------------------------------|----------------------------------------------------|
| Rental Price:                                                                                                  | \$3,975                                            |
| List PPSF:                                                                                                     | \$2                                                |
| Valuated Price:                                                                                                | \$410,000                                          |
| Valuated PPSF:                                                                                                 | \$235                                              |

#### **Inventory for Sale**

| Hallandale Village | 8% |
|--------------------|----|
| Hallandale Beach   | 5% |
| Broward            | 4% |