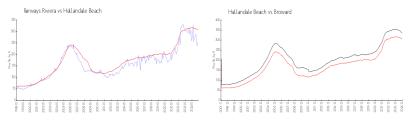

#### **Market Information**

| Fairways Riviera: | \$2  |
|-------------------|------|
| Hallandale Beach: | \$30 |

6255/sq. ft. 6307/sq. ft. Hallandale Beach: Broward:

\$307/sq. ft. \$334/sq. ft.