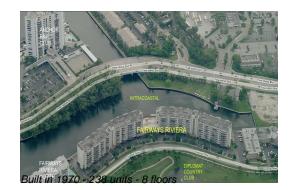

#### **Building Information**

| Number of units:                         | 238 |
|------------------------------------------|-----|
| Number of active listings for rent:      | 0   |
| Number of active listings for sale:      | 26  |
| Building inventory for sale:             | 10% |
| Number of sales over the last 12 months: | 9   |
| Number of sales over the last 6 months:  | 4   |
| Number of sales over the last 3 months:  | 1   |

### **Building Association Information**

Fairways Riviera Association Inc 250 Diplomat Parkway Hallandale Beach, FL33009-3724 (954) 457-8348