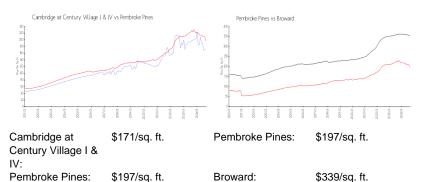

#### Inventory for Sale

| Cambridge at Century Village I & IV | 4% |
|-------------------------------------|----|
| Pembroke Pines                      | 4% |

## Avg. Time to Close Over Last 12 Months

| Cambridge at Century Village I & IV | 71 days |
|-------------------------------------|---------|
| Pembroke Pines                      | 66 days |
| Broward                             | 74 days |