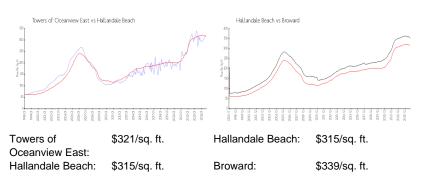

#### **Inventory for Sale**

| Towers of Oceanview East | 4% |
|--------------------------|----|
| Hallandale Beach         | 5% |
| Broward                  | 4% |