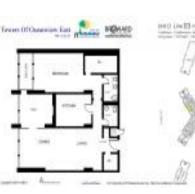

#### **Unit Information**

| MLS Number:<br>Status:<br>Size:<br>Bedrooms:<br>Full Bathrooms:<br>Half Bathrooms: | A11692953<br>Active<br>1,075 Sq ft.<br>1<br>1 |
|------------------------------------------------------------------------------------|-----------------------------------------------|
| Parking Spaces:<br>View:                                                           | Assigned Parking, Guest Parking               |
| List Price:                                                                        | \$285,000                                     |
| List PPSF:                                                                         | \$265                                         |
| Valuated Price:                                                                    | \$315,000                                     |
| Valuated PPSF:                                                                     | \$293                                         |