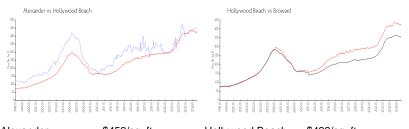

## **Market Information**

| Alexander:       | \$452/sq. ft. | Hollywood Beach: | \$422/sq. ft. |
|------------------|---------------|------------------|---------------|
| Hollywood Beach: | \$422/sq. ft. | Broward:         | \$339/sq. ft. |