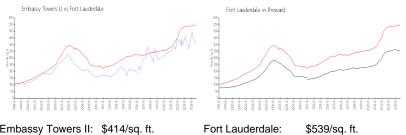

#### **Market Information**

Broward:

\$339/sq. ft.

| Embassy Towers II: | \$414/sq. ft. |
|--------------------|---------------|
| Fort Lauderdale:   | \$539/sq. ft. |