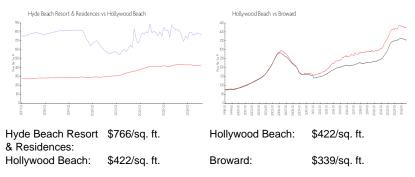

#### **Inventory for Sale**

| Hyde Beach Resort & Residences | 21% |
|--------------------------------|-----|
| Hollywood Beach                | 7%  |
| Broward                        | 4%  |

## Avg. Time to Close Over Last 12 Months

| Hyde Beach Resort & Residences | 147 days |
|--------------------------------|----------|
| Hollywood Beach                | 84 days  |

to but re-

Broward

75 days