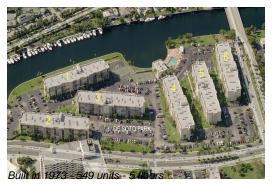

#### **Building Information**

Number of units: 549
Number of active listings for rent: 13
Number of active listings for sale: 28
Building inventory for sale: 5%
Number of sales over the last 12 months: 25
Number of sales over the last 6 months: 13
Number of sales over the last 3 months: 4

# **Building Association Information**

de Soto Park South 751 Three Isklands Blvd Hallandale 33009 (954) 454-0570