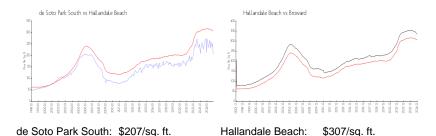

## **Market Information**

Broward:

\$334/sq. ft.

Inventory for Sale

Hallandale Beach:

de Soto Park South 5% Hallandale Beach 6% Broward 5%

## Avg. Time to Close Over Last 12 Months

\$307/sq. ft.

de Soto Park South 50 days Hallandale Beach 83 days Broward 78 days