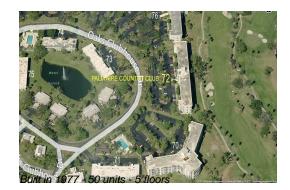

## **Building Information**

| Number of units:                         | 50 |
|------------------------------------------|----|
| Number of active listings for rent:      | 0  |
| Number of active listings for sale:      | 2  |
| Building inventory for sale:             | 4% |
| Number of sales over the last 12 months: | 1  |
| Number of sales over the last 6 months:  | 0  |
| Number of sales over the last 3 months:  | 0  |
|                                          |    |