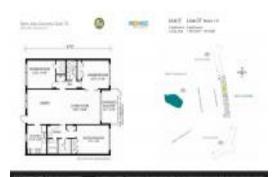

#### **Unit Information**

| MLS Number:<br>Status: | A11693292<br>Active             |
|------------------------|---------------------------------|
| Size:                  | 1,500 Sq ft.                    |
| Bedrooms:              | 3                               |
| Full Bathrooms:        | 2                               |
| Half Bathrooms:        |                                 |
| Parking Spaces:        | Assigned Parking, Guest Parking |
| View:                  |                                 |
| List Price:            | \$395,000                       |
| List PPSF:             | \$263                           |
| Valuated Price:        | \$338,000                       |
| Valuated PPSF:         | \$213                           |