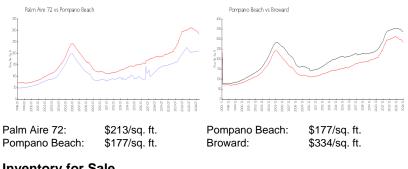

#### **Inventory for Sale**

| Palm Aire 72  | 4% |
|---------------|----|
| Pompano Beach | 5% |
| Broward       | 5% |