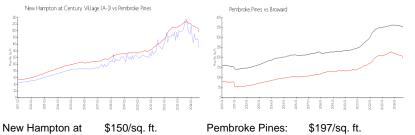

: +1 954-447-0255

#### **Recent Sales**

| Unit # | Size        | Closing Date | Sale Price | PPSF  |
|--------|-------------|--------------|------------|-------|
| 215C   | 811 sq ft   | Nov 2024     | \$120,000  | \$148 |
| 416J   | 811 sq ft   | Oct 2024     | \$117,000  | \$144 |
| 202D   | 1,044 sq ft | Oct 2024     | \$140,000  | \$134 |
| 113J   | 811 sq ft   | Sep 2024     | \$120,000  | \$148 |
| 407h   | 953 sq ft   | Aug 2024     | \$150,000  | \$157 |
| 208H   | 811 sq ft   | Aug 2024     | \$137,700  | \$170 |
| G218   | 1,166 sq ft | Aug 2024     | \$150,000  | \$129 |
| 410J   | 957 sq ft   | Aug 2024     | \$170,000  | \$178 |
| 310-A  | 685 sq ft   | Aug 2024     | \$164,000  | \$239 |
| 316G   | 811 sq ft   | Aug 2024     | \$154,000  | \$190 |

#### Market Information



New Hampton at \$150/sq. ft. Century Village (A-J):

# Inventory for Sale

| New Hampton at Century Village (A-J) | 5% |
|--------------------------------------|----|
| Pembroke Pines                       | 4% |
| Broward                              | 4% |

# Avg. Time to Close Over Last 12 Months

| New Hampton at Century Village (A-J) | 67 days |
|--------------------------------------|---------|
| Pembroke Pines                       | 66 days |
| Broward                              | 74 days |