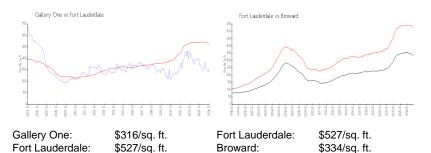

#### **Inventory for Sale**

| Gallery One     | 26% |
|-----------------|-----|
| Fort Lauderdale | 6%  |
| Broward         | 5%  |

## Avg. Time to Close Over Last 12 Months

| Gallery One     | 145 days |
|-----------------|----------|
| Fort Lauderdale | 90 days  |
| Broward         | 78 days  |