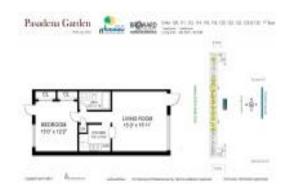

### Unit 118 - Pasadena Garden

118 - 600 Layne Blvd, Hallandale Beach, FL, Broward 33009

#### **Unit Information**

MLS Number: A11693411 Status: Active Size: 550 Sq ft. Bedrooms:

Full Bathrooms:

Half Bathrooms:

Valuated PPSF:

Parking Spaces: 1 Space

View: Rental Price: \$1,699 List PPSF: \$3 Valuated Price: \$182,000