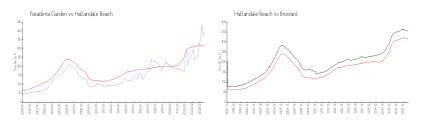

### **Market Information**

Pasadena Garden: \$364/sq. ft. Hallandale Beach: \$315/sq. ft. Hallandale Beach: \$315/sq. ft. \$339/sq. ft. Broward: