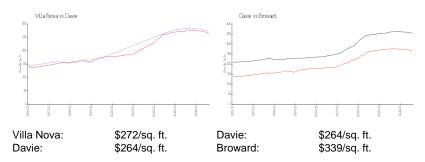

## **Market Information**

#### Inventory for Sale

| Villa Nova | 0% |
|------------|----|
| Davie      | 3% |
| Broward    | 4% |

#### Avg. Time to Close Over Last 12 Months

| Villa Nova | n/a     |
|------------|---------|
| Davie      | 73 days |
| Broward    | 75 days |