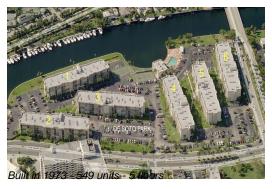

#### **Building Information**

Number of units: 549
Number of active listings for rent: 13
Number of active listings for sale: 26
Building inventory for sale: 4%
Number of sales over the last 12 months: 27
Number of sales over the last 6 months: 14
Number of sales over the last 3 months: 10