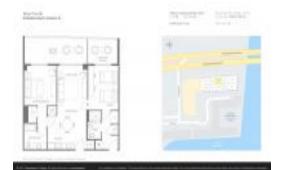

## Unit R1606 - Beachwalk

R1606 - 2602 E Hallandale Beach Blvd, Hallandale Beach, FL, Broward 33009

#### **Unit Information**

 MLS Number:
 A11693923

 Status:
 Active

 Size:
 1,028 Sq ft.

Bedrooms: 2 Full Bathrooms: 2

Half Bathrooms:

Parking Spaces: Assigned Parking, Valet Parking

View:
List Price: \$530,000