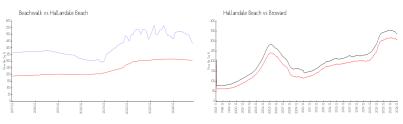

### **Market Information**

Beachwalk: \$435/sq. ft. Hallandale Beach: \$307/sq. ft. Hallandale Beach: \$307/sq. ft. Broward: \$334/sq. ft.