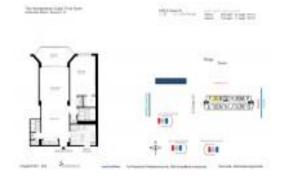

# Unit 12 D - Hemispheres Ocean North

12 D - 1950 S Ocean Dr, Hallandale Beach, FL, Broward 33009

#### **Unit Information**

 MLS Number:
 A11693959

 Status:
 Active

 Size:
 870 Sq ft.

 Bedrooms:
 1

Bedrooms: 1
Full Bathrooms: 1
Half Bathrooms: 1

Parking Spaces: Valet Parking

View: Intracoastal View, Ocean View