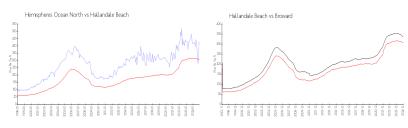

### **Market Information**

Hemispheres Ocean \$430/sq. ft.

North:

Hallandale Beach: \$307/sq. ft.

Hallandale Beach: \$307/sq. ft.

Broward: \$334/sq. ft.