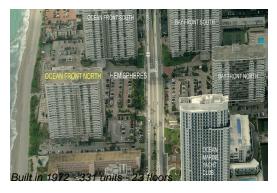

# Unit 12 D - Hemispheres Ocean North

12 D - 1950 S Ocean Dr, Hallandale Beach, FL, Broward 33009

#### **Building Information**

Number of units: 331

Number of active listings for rent: 3

Number of active listings for sale: 16

Building inventory for sale: 4%

Number of sales over the last 12 months: 6

Number of sales over the last 6 months: 3