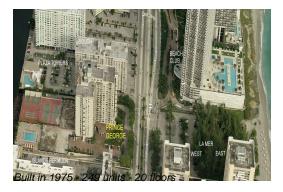

# **Unit 11I - Prince George**

11I - 1865 S Ocean Dr, Hallandale Beach, FL, Broward 33009

### **Building Information**

Number of units: 249
Number of active listings for rent: 7
Number of active listings for sale: 24
Building inventory for sale: 9%
Number of sales over the last 12 months: 6
Number of sales over the last 6 months: 3
Number of sales over the last 3 months: 2