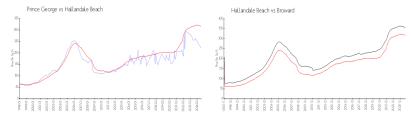

## **Market Information**

Prince George: \$220/sq. ft. Hallandale Beach: \$315/sq. ft. Broward: \$339/sq. ft.

#### **Inventory for Sale**

Prince George 10% Hallandale Beach 5% Broward 4%

# Avg. Time to Close Over Last 12 Months

Prince George 132 days Hallandale Beach 80 days Broward 74 days