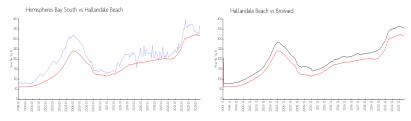

#### **Market Information**

Hemispheres Bay \$359/sq. ft. Hallandale Beach: \$315/sq. ft. South:

Hallandale Beach: \$315/sq. ft. Broward: \$339/sq. ft.