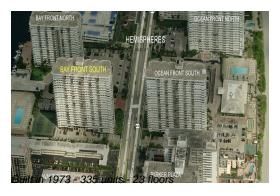

# Unit 6 F - Hemispheres Bay South

6 F - 1985 S Ocean Dr, Hallandale Beach, FL, Broward 33009

## **Building Information**

Number of units: 331
Number of active listings for rent: 7
Number of active listings for sale: 26
Building inventory for sale: 7%
Number of sales over the last 12 months: 18
Number of sales over the last 6 months: 8
Number of sales over the last 3 months: 4

## **Building Association Information**

Hemisphere Condominium (954) 454-2623