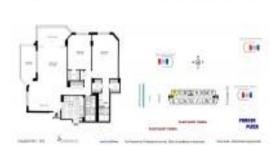

# Unit 6 F - Hemispheres Bay South

6 F - 1985 S Ocean Dr, Hallandale Beach, FL, Broward 33009

#### **Unit Information**

 MLS Number:
 A11694276

 Status:
 Active

 Size:
 1,340 Sq ft.

 Bedrooms:
 2

Bedrooms: Full Bathrooms:

Half Bathrooms:

Parking Spaces: 1 Space, Covered Parking, Guest

2

Parking, Valet Parking

View:

 List Price:
 \$525,000

 List PPSF:
 \$392

 Valuated Price:
 \$433,000

 Valuated PPSF:
 \$323

The above valuated price is a baseline figure that does not take into account any specific renovation, upgrade, split, merge, or deterioration of the unit.