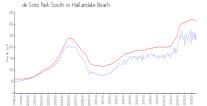

#### **Market Information**

de Soto Park South: \$234/sq. ft. Hallandale Beach: \$315/sq. ft. Hallandale Beach: \$315/sq. ft. Broward: \$339/sq. ft.