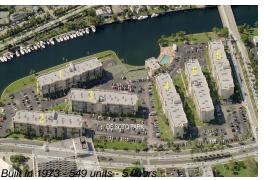

### **Building Information**

Number of units: 549 Number of active listings for rent: 13 Number of active listings for sale: 25 Building inventory for sale: 4% Number of sales over the last 12 months: 29 Number of sales over the last 6 months: 16 Number of sales over the last 3 months: