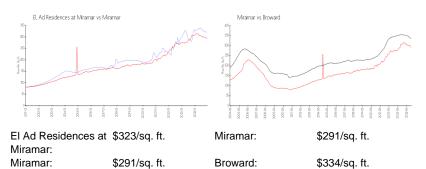

luated price is a baseline figure that does not take into account any specific renovation, upgrade, split, merge, or deterioration of the unit.

### **Building Information**

| Number of units:                         | 348 |
|------------------------------------------|-----|
| Number of active listings for rent:      | 0   |
| Number of active listings for sale:      | 11  |
| Building inventory for sale:             | 3%  |
| Number of sales over the last 12 months: | 11  |
| Number of sales over the last 6 months:  | 9   |
| Number of sales over the last 3 months:  | 3   |
|                                          |     |

#### **Building Association Information**

El-Ad Residences At Miramar 2480 E Preserve Way Miramar, FL 33025 Phone number (954) 885-8725

## **Market Information**



#### Inventory for Sale

| EI Ad Residences at Miramar | 3%<br>2% |
|-----------------------------|----------|
| Miramar                     |          |
| Broward                     | 5%       |

### Avg. Time to Close Over Last 12 Months

| El Ad Residences at Miramar | 39 days |
|-----------------------------|---------|
| Miramar                     | 52 days |
| Broward                     | 78 days |