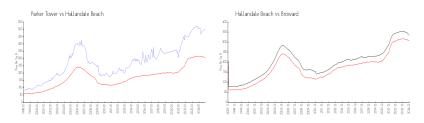

## **Market Information**

Parker Tower: \$503/sq. ft. Hallandale Beach: \$307/sq. ft. Hallandale Beach: \$307/sq. ft. Broward: \$334/sq. ft.