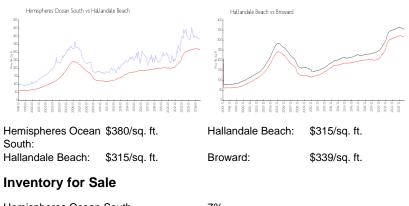

## **Market Information**

| Hemispheres Ocean South | 7% |
|-------------------------|----|
| Hallandale Beach        | 5% |
| Broward                 | 4% |