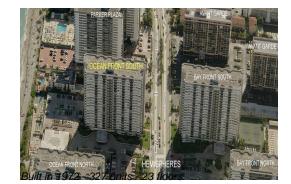

# Unit 16 B - Hemispheres Ocean South

16 B - 1980 S Ocean Dr, Hallandale Beach, FL, Broward 33009

# **Building Information**

| Number of units:                         | 327 |
|------------------------------------------|-----|
| Number of active listings for rent:      | 4   |
| Number of active listings for sale:      | 24  |
| Building inventory for sale:             | 7%  |
| Number of sales over the last 12 months: | 8   |
| Number of sales over the last 6 months:  | 3   |
| Number of sales over the last 3 months:  | 3   |
|                                          |     |