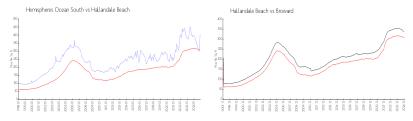

### **Market Information**

Hallandale Beach: Hemispheres Ocean \$405/sq. ft. \$307/sq. ft. South:

Hallandale Beach: \$307/sq. ft.

Broward: \$334/sq. ft.

**Inventory for Sale** 

Hemispheres Ocean South 8% Hallandale Beach 6% **Broward** 5%