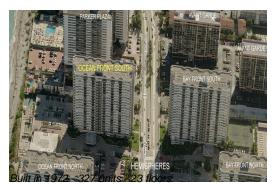

# Unit 16 B - Hemispheres Ocean South

16 B - 1980 S Ocean Dr, Hallandale Beach, FL, Broward 33009

## **Building Information**

Valuated PPSF:

Number of units: 327 Number of active listings for rent: 4 27 Number of active listings for sale: Building inventory for sale: 8% Number of sales over the last 12 months: Number of sales over the last 6 months: Number of sales over the last 3 months: