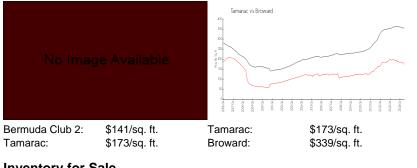

#### **Market Information**

# **Inventory for Sale**

| Bermuda Club 2 | 6% |
|----------------|----|
| Tamarac        | 4% |
| Broward        | 4% |

10100.00

## Avg. Time to Close Over Last 12 Months

| Bermuda Club 2 | 77 days |
|----------------|---------|
| Tamarac        | 71 days |
| Broward        | 74 days |