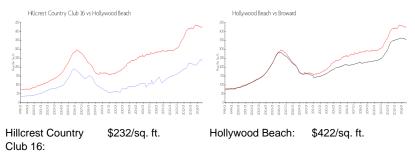

#### **Unit Information**

| MLS Number:          | A11694577  |
|----------------------|------------|
| Status:              | Active     |
| Size:                | 775 Sq ft. |
| Bedrooms:            | 1          |
| Full Bathrooms:      | 1          |
| Half Bathrooms:      | 1          |
| Parking Spaces:      | 1 Space    |
| View:<br>List Price: | \$190,000  |
| List PPSF:           | \$245      |
| Valuated Price:      | \$179,000  |
| Valuated PPSF:       | \$232      |

#### **Market Information**

| Hollywood Beach: | \$422/sq. ft. | Broward: | \$339/sq. ft. |
|------------------|---------------|----------|---------------|
|------------------|---------------|----------|---------------|