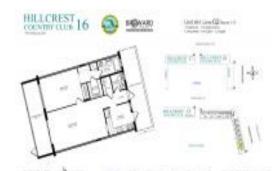

# Unit 302 - Hillcrest Country Club 16

302 - 950 Hillcrest Dr, Hollywood Beach, FL, Broward 33021

#### **Unit Information**

| MLS Number:          | A11694577  |
|----------------------|------------|
| Status:              | Active     |
| Size:                | 775 Sq ft. |
| Bedrooms:            | 1          |
| Full Bathrooms:      | 1          |
| Half Bathrooms:      | 1          |
| Parking Spaces:      | 1 Space    |
| View:<br>List Price: | \$190,000  |
| List PPSF:           | \$245      |
| Valuated Price:      | \$179,000  |
| Valuated PPSF:       | \$232      |