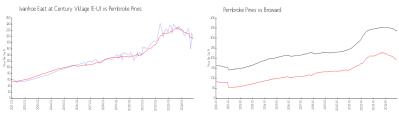

#### **Market Information**

Ivanhoe East at \$193/sq. ft. Pembroke Pines: \$193/sq. ft.

Century Village (E-

U):

Pembroke Pines: \$193/sq. ft. Broward: \$334/sq. ft.

**Inventory for Sale** 

Ivanhoe East at Century Village (E-U)3%Pembroke Pines4%Broward5%