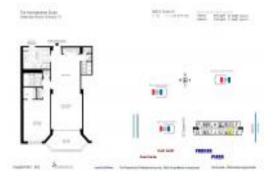

#### **Unit Information**

 MLS Number:
 A11694628

 Status:
 Active

 Size:
 870 Sq ft.

 Bedrooms:
 1

Full Bathrooms:

Half Bathrooms:

Parking Spaces: 1 Space, Valet Parking