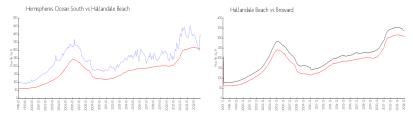

#### **Market Information**

Hemispheres Ocean \$405/sq. ft. Hallandale Beach: \$307/sq. ft.

South:

Hallandale Beach: \$307/sq. ft. Broward: \$334/sq. ft.