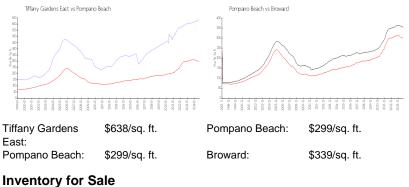

#### **Market Information**

| Tiffany Gardens East | 0% |
|----------------------|----|
| Pompano Beach        | 4% |
| Broward              | 4% |

## Avg. Time to Close Over Last 12 Months

| Tiffany Gardens East | 38 days |
|----------------------|---------|
| Pompano Beach        | 79 days |
| Broward              | 74 days |

in 1969 - 65 units - 13 floors