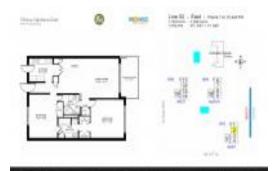

## **Unit Information**

| MLS Number:<br>Status:<br>Size:<br>Bedrooms:<br>Full Bathrooms:<br>Half Bathrooms: | A11694742<br>Active<br>975 Sq ft.<br>2<br>2 |
|------------------------------------------------------------------------------------|---------------------------------------------|
| Parking Spaces:<br>View:<br>Rental Price:<br>List PPSF:<br>Valuated Price:         | Direct Ocean<br>\$4,000<br>\$4<br>\$648,000 |
| Valuated PPSF:                                                                     | \$665                                       |