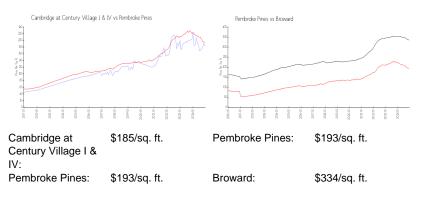

### **Inventory for Sale**

| Cambridge at Century Village I & IV | 4% |
|-------------------------------------|----|
| Pembroke Pines                      | 4% |
| Broward                             | 5% |

## Avg. Time to Close Over Last 12 Months

| Cambridge at Century Village I & IV | 75 days |
|-------------------------------------|---------|
| Pembroke Pines                      | 71 days |
| Broward                             | 78 days |