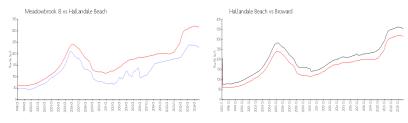

#### **Market Information**

Meadowbrook 8: \$226/sq. ft. Hallandale Beach: \$315/sq. ft. Broward: \$339/sq. ft.