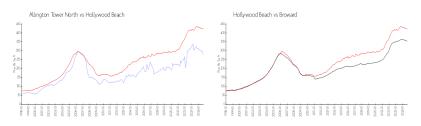

#### **Market Information**

\$422/sq. ft.

| Allington Tower | \$278/sq. ft. | Hollywood Beach: |
|-----------------|---------------|------------------|
| North:          |               |                  |

| Hollywood Beach: | \$422/sq. ft. | Broward: | \$339/sq. ft. |
|------------------|---------------|----------|---------------|
|                  |               |          |               |