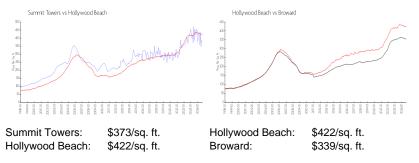

## **Market Information**

## **Inventory for Sale**

| Summit Towers   | 4% |
|-----------------|----|
| Hollywood Beach | 7% |
| Broward         | 4% |

# Avg. Time to Close Over Last 12 Months

| Summit Towers   | 66 days |
|-----------------|---------|
| Hollywood Beach | 86 days |
| Broward         | 74 days |

Built in 1983 - 567 units - 24 floors