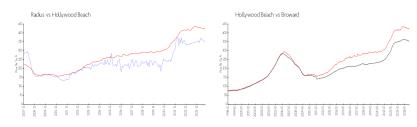

### **Market Information**

\$347/sq. ft. Hollywood Beach: \$422/sq. ft. \$339/sq. ft. Hollywood Beach: Broward: \$422/sq. ft.