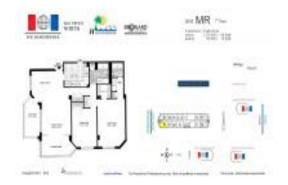

# **Unit M R - Hemispheres Bay North**

M R - 1965 S Ocean Dr, Hallandale Beach, FL, Broward 33009

#### **Unit Information**

 MLS Number:
 A11695069

 Status:
 Active

 Size:
 1,275 Sq ft.

Bedrooms: 2 Full Bathrooms: 2

Half Bathrooms:

Parking Spaces: Additional Spaces Available

 View:
 Garden View

 Rental Price:
 \$3,900

 List PPSF:
 \$3

 Valuated Price:
 \$370,000

 Valuated PPSF:
 \$290

The above valuated price is a baseline figure that does not take into account any specific renovation, upgrade, split, merge, or deterioration of the unit.