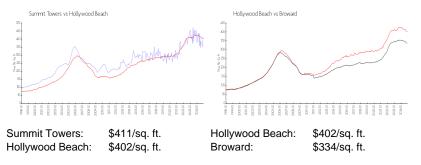

#### **Inventory for Sale**

| Summit Towers   | 5% |
|-----------------|----|
| Hollywood Beach | 7% |
| Broward         | 5% |

### Avg. Time to Close Over Last 12 Months

| Summit Towers   | 68 days |
|-----------------|---------|
| Hollywood Beach | 91 days |
| Broward         | 78 days |

Built in 1983 - 567 units - 24 floors