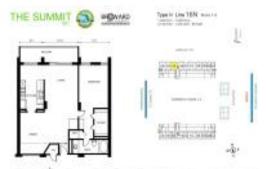

#### **Unit Information**

MLS Number: A11695111 Status: Active Size: 1,088 Sq ft. Bedrooms: 1 Full Bathrooms: 1 Half Bathrooms: Assigned Parking, Guest Parking, Parking Parking Spaces: Garage Other View View: \$2,550 **Rental Price:** List PPSF: \$2 Valuated Price: \$358,000 Valuated PPSF: \$345