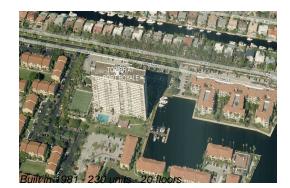

# Unit 704 - Tower at Port Royale

704 - 3200 Port Royale Dr N, Fort Lauderdale, FL, Broward 33308

#### **Building Information**

| Number of units:                         | 230 |
|------------------------------------------|-----|
| Number of active listings for rent:      | 5   |
| Number of active listings for sale:      | 25  |
| Building inventory for sale:             | 10% |
| Number of sales over the last 12 months: | 12  |
| Number of sales over the last 6 months:  | 6   |
| Number of sales over the last 3 months:  | 3   |