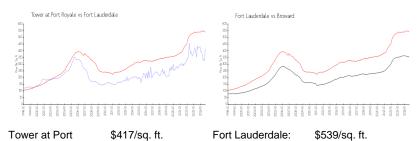

#### **Market Information**

| Royale:          |               |          |               |
|------------------|---------------|----------|---------------|
| Fort Lauderdale: | \$539/sq. ft. | Broward: | \$339/sq. ft. |