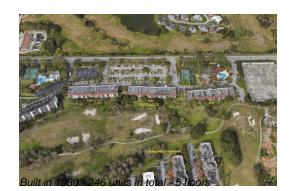

#### **Building Information**

| Number of units:                         | 246 |
|------------------------------------------|-----|
| Number of active listings for rent:      | 0   |
| Number of active listings for sale:      | 17  |
| Building inventory for sale:             | 6%  |
| Number of sales over the last 12 months: | 6   |
| Number of sales over the last 6 months:  | 3   |
| Number of sales over the last 3 months:  | 2   |
|                                          |     |