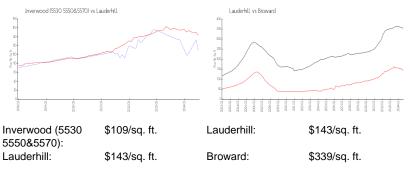

# Unit 5530 NW 44th St # 116C - Inverwood (5530 5550&5570)

5530 NW 44th St # 116C - 5530 NW 44 St, Lauderhill, FL, Broward 33319