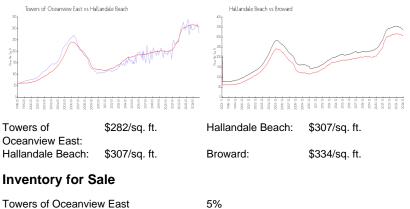

## **Market Information**

| Towers of Oceanview East | 5% |
|--------------------------|----|
| Hallandale Beach         | 6% |
| Broward                  | 5% |