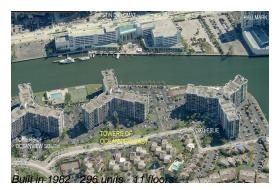

## **Building Information**

| Number of units:                         | 296 |
|------------------------------------------|-----|
| Number of active listings for rent:      | 4   |
| Number of active listings for sale:      | 15  |
| Building inventory for sale:             | 5%  |
| Number of sales over the last 12 months: | 4   |
| Number of sales over the last 6 months:  | 1   |
| Number of sales over the last 3 months:  | 0   |