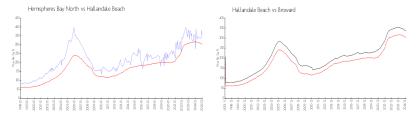

#### **Market Information**

Hemispheres Bay \$333/sq. ft. Hallandale Beach: \$303/sq. ft. North:

Hallandale Beach: \$303/sq. ft. Broward: \$324/sq. ft.