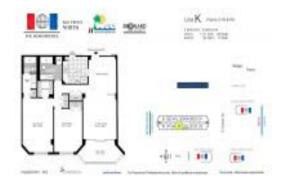

# **Unit 7 K - Hemispheres Bay North**

7 K - 1965 S Ocean Dr, Hallandale Beach, FL, Broward 33009

#### **Unit Information**

 MLS Number:
 A11695258

 Status:
 Active

 Size:
 1,171 Sq ft.

Bedrooms: 2 Full Bathrooms: 2

Half Bathrooms:

Parking Spaces: Assigned Parking, Valet Parking

View: