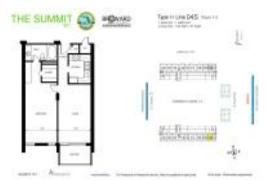

# Unit 304S - Summit Towers

304S - 1201 S Ocean Dr, Hollywood Beach, FL, Broward 33019

#### **Unit Information**

| MLS Number:<br>Status:<br>Size:<br>Bedrooms:<br>Full Bathrooms: | A11695265<br>Active<br>704 Sq ft.<br>1<br>1 |
|-----------------------------------------------------------------|---------------------------------------------|
| Half Bathrooms:                                                 |                                             |
| Parking Spaces:<br>View:                                        | 1 Space,Covered Parking,Guest Parking       |
| List Price:                                                     | \$289,900                                   |
| List PPSF:                                                      | \$412                                       |
| Valuated Price:                                                 | \$254,000                                   |
| Valuated PPSF:                                                  | \$352                                       |