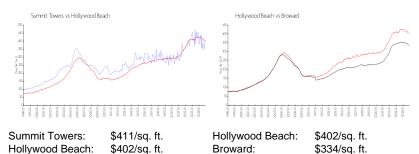

#### **Inventory for Sale**

| Summit Towers   | 5% |
|-----------------|----|
| Hollywood Beach | 7% |
| Broward         | 5% |

## Avg. Time to Close Over Last 12 Months

| Summit Towers   | 68 days |
|-----------------|---------|
| Hollywood Beach | 90 days |
| Broward         | 78 days |

Built in 1983 - 567 units - 24 floors