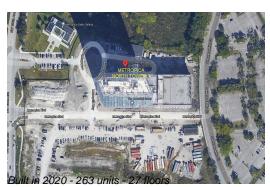

# Unit 903 - Metropica North Tower 1

903 - 2000 Metropica Wy, sunrise, FL, Broward 33323

## **Building Information**

Number of units:263Number of active listings for rent:0Number of active listings for sale:44Building inventory for sale:16%Number of sales over the last 12 months:16Number of sales over the last 6 months:1Number of sales over the last 3 months:1