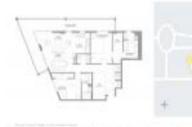

# Unit 903 - Metropica North Tower 1

903 - 2000 Metropica Wy, sunrise, FL, Broward 33323

## **Unit Information**

| MLS Number:     | A11695499                               |
|-----------------|-----------------------------------------|
| Status:         | Active                                  |
| Size:           | 0 Sq ft.                                |
| Bedrooms:       | 2                                       |
| Full Bathrooms: | 2                                       |
| Half Bathrooms: | 1                                       |
| Parking Spaces: | 1 Space, Covered Parking, Guest Parking |
| View:           |                                         |
| List Price:     | \$816,327                               |
| Valuated Price: | \$534,000                               |
| Valuated PPSF:  | \$453                                   |