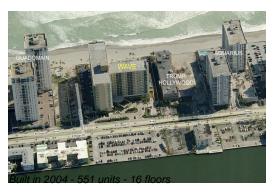

# **Building Information**

Number of units:551Number of active listings for rent:49Number of active listings for sale:20Building inventory for sale:3%Number of sales over the last 12 months:15Number of sales over the last 6 months:9Number of sales over the last 3 months:5