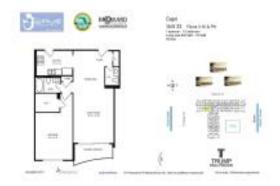

## Unit 633 - Wave

633 - 2501 S Ocean Dr, Hollywood Beach, FL, Broward 33019

#### **Unit Information**

 MLS Number:
 A11695552

 Status:
 Active

 Size:
 835 Sq ft.

 Bedrooms:
 1

 Full Pathrooms:
 1

Full Bathrooms: Half Bathrooms:

Parking Spaces: Valet Parking
View: Other View
Rental Price: \$2,650
List PPSF: \$3
Valuated Price: \$342,000
Valuated PPSF: \$410