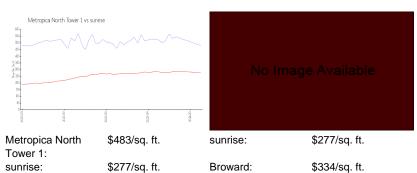

## **Inventory for Sale**

Metropica North Tower 1 17% sunrise 4% Broward 5%

## Avg. Time to Close Over Last 12 Months

Metropica North Tower 1 118 days sunrise 70 days Broward 78 days