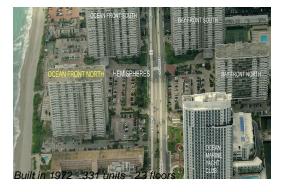

# Unit 7 L - Hemispheres Ocean North

7 L - 1950 S Ocean Dr, Hallandale Beach, FL, Broward 33009

#### **Building Information**

Number of units: 331 Number of active listings for rent: 3 Number of active listings for sale: 17 Building inventory for sale: 5% Number of sales over the last 12 months: Number of sales over the last 6 months: Number of sales over the last 3 months: