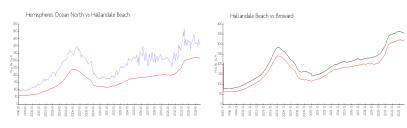

## **Market Information**

Hemispheres Ocean \$405/sq. ft.

North:

Hallandale Beach: \$315/sq. ft. Hallandale Beach: \$315/sq. ft.

Broward: \$339/sq. ft.

#### **Inventory for Sale**

Hemispheres Ocean North 5% Hallandale Beach **Broward** 

#### Avg. Time to Close Over Last 12 Months

Hemispheres Ocean North 58 days Hallandale Beach 80 days Broward 74 days