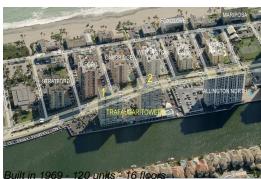

## **Building Information**

| Number of units:                         | 120 |
|------------------------------------------|-----|
| Number of active listings for rent:      | 1   |
| Number of active listings for sale:      | 10  |
| Building inventory for sale:             | 8%  |
| Number of sales over the last 12 months: | 5   |
| Number of sales over the last 6 months:  | 1   |
| Number of sales over the last 3 months:  | 0   |
|                                          |     |