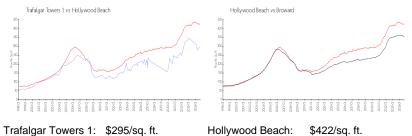

#### **Market Information**

| Trafalgar Towers 1: | \$295/sq. ft. | Hollywood Beach: | \$422/sq. ft. |
|---------------------|---------------|------------------|---------------|
| Hollywood Beach:    | \$422/sq. ft. | Broward:         | \$339/sq. ft. |